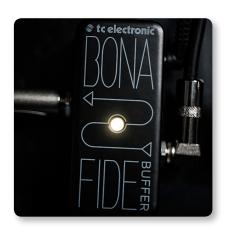

#### **Get Buffed!**

POLYTUNE 3 includes the iconic BONAFIDE BUFFER, our renowned guitar buffer that ensures zero signal degradation – no matter how long a cable you need to run! Think of it as a tuner on steroids that constantly protects your precious tone.

### **Tuning Turn-On**

How do you want to tune? POLYTUNE 3 lets you switch between true bypass and buffer modes, the latter giving you an "always on" option that keeps the tuner in full operation – even when your signal is not muted. Tuning made simple and more efficient than ever.