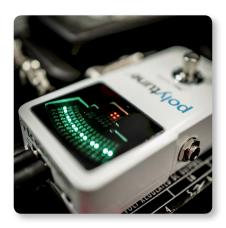

#### **POLYTUNE Fast**

Whether you're a mega-super rock star, a seasoned pro or a passionate bedroom shredder, POLYTUNE 3 gets you in tune quickly and accurately. Depending on your needs, you can choose polyphonic for tuning all strings at the same time for your live gig, chromatic for more precision during a songwriting session, and strobe for the ultimate in precision when you're laying down tracks.

#### Strum – Tune – Rock

POLYTUNE 3 provides high-precision tuning with just a quick strum, and the BONAFIDE BUFFER keeps you signal transparent and strong – no matter how many stomps you use, or how long your cable runs. Plus, you'll have the most-versatile polyphonic tuner on the market right at your toes.