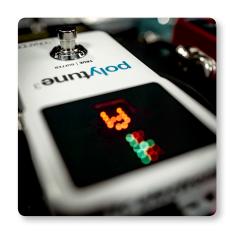

### **Made for All Lighting Scenarios**

Whether you're performing on a truck bed in full sunlight, a dimly-lit tavern, or a stage with a massive light show, POLYTUNE 3's super-bright 109-LED display features an ambient light detector that automatically adjusts the intensity to provide the perfect readout.